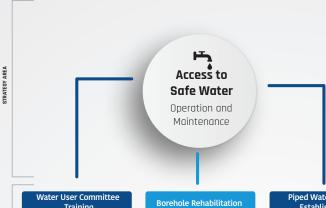

## **WATER, SANITATION & HYGIENE**

**Water User Committee** 

Strengthening of existing and estabilishment of new Water User Committees consisting of local leadership, Village Pump Mechanics

Training and continous monitoring

- of Water User Committes, Local leadership (Operational and Maintanance manual, Water Point Committee Training Manual)

Functional water User committee with constitution and capacity to raise funds for repair and

Improved community-based water resource and infrastructure management.

Borehole assessments, Borehole spare parts distribution, Village Pump Mechanics Training, Borehole repair, Water Quality Testina

Assessment of high yield existing

boreholes, Installation of solar

pipes, training of Piped water

Scheme committee.

- educe distance and time to and om water point
- Provide user friendly water supply
- Gives opportunity for
- duces the risk of transmission